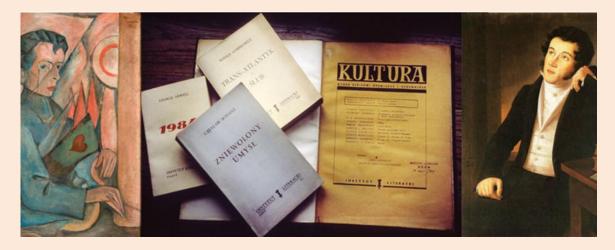

## ELP 201 Polish Literature

- For native or heritage speakers of Polish
  - Placement exam is prerequisite

This course is designed to serve as a review of advanced-level Polish language skills and as an introduction to modern Polish literature.

Readings are selections from major Polish language authors.